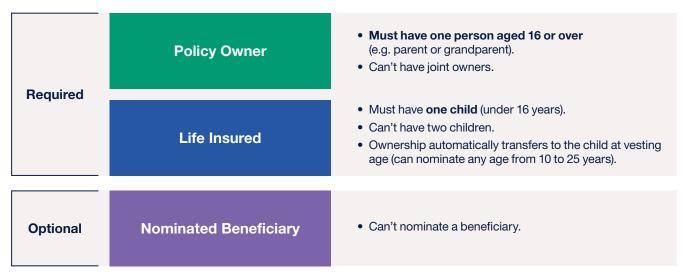

#### **Child Advancement Policy**

Child Advancement Policies are designed for anyone, such as a parent, grandparent, other family members or friends, who'd like to invest for a child's future financial needs. Child Advancement Policies cannot be set up in joint ownership.

Ownership of the policy will transfer to the child when they reach the nominated age. This age is known as the 'vesting age'. For any one Child Advancement Policy there can be only one Policy Owner and one Life Insured (in this case, the child).

These are some things you need to consider before choosing a Child Advancement Policy:

- the child must be under the age of 16 at the start of the policy.
- the vesting age (the age at which ownership of the policy automatically transfers to the child) can be set at any age between 10 and 25. If no vesting age is nominated, vesting will happen automatically when the child turns 25 years of age.
- if ownership vests to the child while the child is under the age of 16, a parent's or guardian's signature is needed for all contributions and withdrawals while the child remains under the age of 16. Ownership of the policy cannot then be transferred by the child until he/she reaches the age of 16.
- on reaching vesting age, transfer of ownership to the child happens automatically, without any tax consequences, and without incurring any fees or charges.