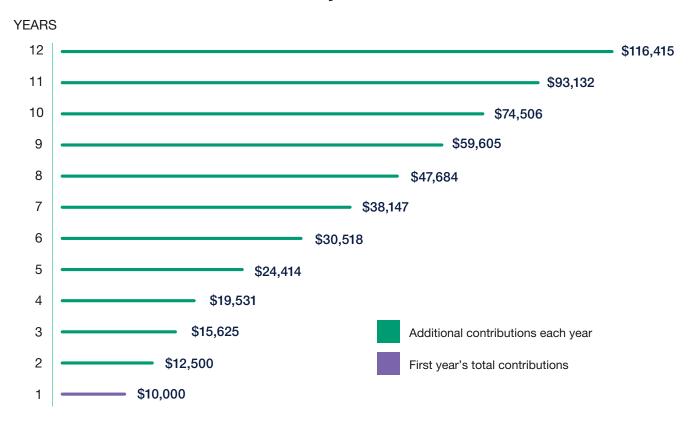

#### An example of how it works

The maximum annual contributions you can make while complying with the 125% rule is illustrated below. This scenario assumes an initial investment of \$10,000 in the first year, followed by the maximum yearly contribution allowable under the 125% rule.

You can continue to benefit from the 125% rule for the life of your investment, the opportunity does not reset after 10 years.

#### Maximum additional contributions you can make under the 125% rule

The above tax treatment of withdrawals assumes the 125% rule has been met. A tax offset may apply to any potential tax liability from any profit element of the withdrawal to compensate for the tax we have paid. If your personal tax rate is less than 30%, any excess (unused) tax offset may be used to reduce tax on other income.