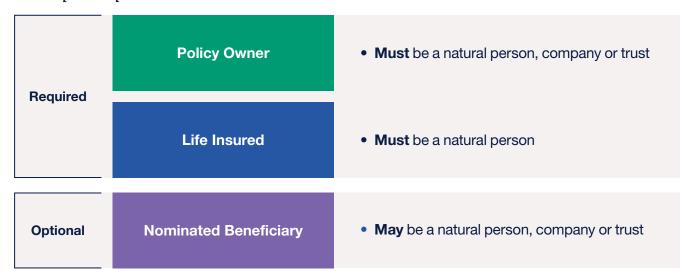

## Ownership, Lives Insured and nominating beneficiaries

Three participants to an Investment Growth Bond

#### The Policy Owner

The legal owner of the Bond is known as the Policy Owner. The Bond can also have joint owners.

If there is more than one Policy Owner, the Policy Owners own the Bond as joint tenants.

#### **Policy Owners**

The legal owner of the Bond is known as the Policy Owner. The Policy Owner can be:

- individuals aged 16 years or older (including joint investors who own the investment as 'Joint Tenants')
- Australian companies, trust or other legal entity (such as deceased estates)
- children between the ages of 10 and under 16, with parental or guardian consent, or
- alternatively, an adult may wish to set up a Child Advancement Policy (refer to the Child Advancement Policy section for further information).

#### The Life Insured

The Policy Owner can nominate one or more natural persons of any age as a 'Life Insured' for the Bond. If you don't nominate a Life Insured, you (and any joint owners) will become the Life/Lives Insured.

#### **Beneficiaries**

The Policy Owner is able to nominate one or more beneficiaries where the Policy Owner is also the Life Insured. Where the Bond is jointly held, all owners must be the Lives Insured to be able to jointly nominate a beneficiary.

Beneficiaries can be:

- individuals of any age, including children;
- charities, Australian companies or trusts.

Beneficiaries cannot be nominated for Child Advancement policies.

A nominated beneficiary will receive the proceeds of the Bond tax-paid when we receive confirmation of the death of the last surviving Policy Owner.