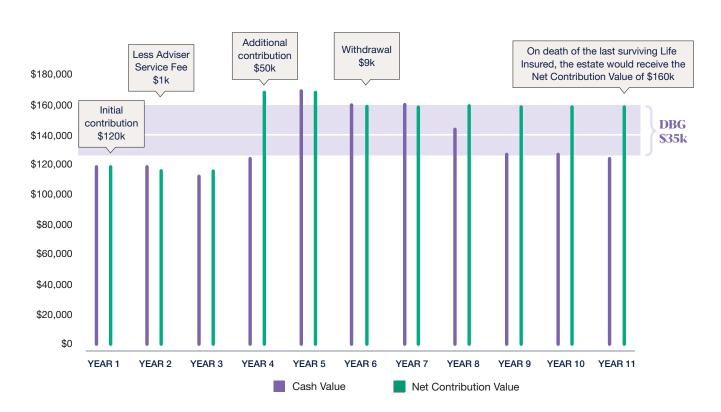

#### The following examples demonstrate how the guarantee works, these examples are illustrative only.

#### Example 1 - see illustration on following page

On the death of the last surviving Life Insured we will pay the greater of:

#### a. the cash value

• Cash value = 50,000 units x \$2.50 unit price = \$125,000

### b. the lesser of the Net Contribution Value and the Maximum Amount:

- Net Contribution Value = \$120,000 (initial contribution) + \$50,000 (additional contributions) \$9,000 (withdrawals) \$1,000 (Adviser Service Fees) = \$160,000
- Maximum Amount = \$1,000,000

In this example we would pay \$160,000. The \$35,000 difference between this amount and the cash value represents the Death Benefit Guarantee.