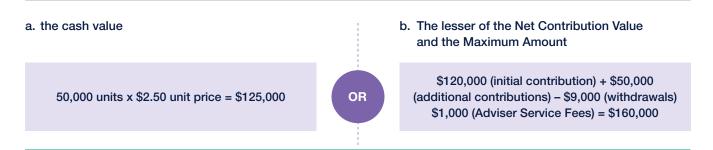

#### a. the cash value

• Cash value = 50,000 units x \$2.50 unit price = \$125,000

### b. the lesser of the Net Contribution Value and the Maximum Amount:

- Net Contribution Value = \$120,000 (initial contribution) + \$50,000 (additional contributions) \$9,000 (withdrawals) \$1,000 (Adviser Service Fees) = \$160,000
- Maximum Amount = \$1,000,000

In this example we would pay \$160,000. The \$35,000 difference between this amount and the cash value represents the Death Benefit Guarantee.