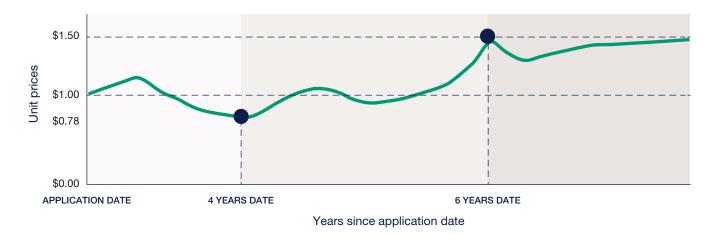

#### How the Investment Option Guarantees work

These scenarios demonstrate the advantage of the Investment Option Guarantees, protecting a client's portfolio against market risk.

**Scenario 1:** You invest \$100,000 in the Diversified option and the unit price at application was \$1.00. After four years you withdraw 50,000 units, the unit price at the date of withdrawal is \$0.78.

This withdrawal is after the guarantee period of at least three years, so you receive  $50,000 \times 1.00 = 50,000$  rather than the current unit price of 0.78 which would have been 39,000. The guarantee has protected you against market risk.

**Scenario 2:** After six years you withdraw the balance of units (50,000 units), the unit price at date of withdrawal is \$1.50 per unit. As the unit price is higher than the guaranteed unit price the withdrawal amount is 50,000 units x \$1.50 = \$75,000.