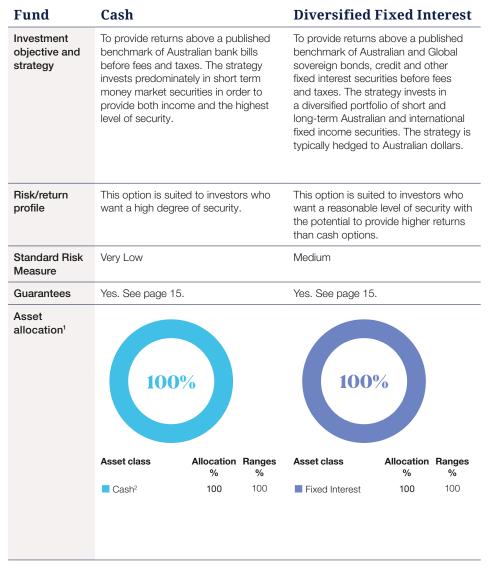

## Single-sector investment options

Your financial adviser should talk you through our investment options and help you consider which option or mix of investment options will best suit you based on your personal circumstances, attitude to risk and investment goals.

Information on asset allocation is subject to change. The recommended minimum investment periods do not guarantee the investment objectives will be met. You can access the latest investment performance at resolutionlife.com.au/igb or contact us on 133 731 between 9am and 5pm (AEST/AEDT), Monday to Friday, excluding public holidays.

- 1 Asset allocations and asset allocation ranges are indicative only. Asset allocations may move outside these ranges temporarily depending on movements in the value of financial markets and cash flow.
- 2 Cash may include an allocation to high rated fixed income instruments.

#### 2. Investment Option Guarantees

Guarantees are also provided by us for four investment options.

| Investment Option          | What is our guarantee?                                                                                                                                                                                                                                                                                       |
|----------------------------|--------------------------------------------------------------------------------------------------------------------------------------------------------------------------------------------------------------------------------------------------------------------------------------------------------------|
| Cash                       | The unit price will never fall.  This means any rise in the unit price since the units were purchased is also guaranteed.                                                                                                                                                                                    |
| Diversified Fixed Interest | If you withdraw or switch units out of this investment option after they've been held by you for at least two years, the unit price used to calculate the value of your withdrawal or switch will be at least equal to the price at the time you were allocated those units or switched into this option.*   |
| Conservative               | If you withdraw or switch units out of this investment option after they've been held by you for at least three years, the unit price used to calculate the value of your withdrawal or switch will be at least equal to the price at the time you were allocated those units or switched into this option.* |
| Balanced                   | If you withdraw or switch units out of this investment option after they've been held by you for at least three years, the unit price used to calculate the value of your withdrawal or switch will be at least equal to the price at the time you were allocated those units or switched into this option.* |